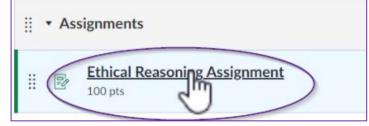

#### Step 2: Click on the "Applicable Assignment Name"

(ask your instructor if you are unsure which assignment you are submitting)