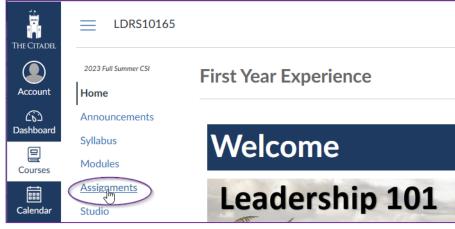

# Submitting a Student Learning and Licensure Assignment in Canvas Student Tip Sheet

### Step 1: Click on "Assignments"



#### Step 2: Click on the "Applicable Assignment Name"

(ask your instructor if you are unsure which assignment you are submitting)



# Step 3: Click on "Load Assignment in a new window"



## Step 4: Click on "Select File"



#### Step 5: Click on "Add File"

| Upload File<br>Fields marked wi | th * are required.   |
|---------------------------------|----------------------|
| LOCAL FILE                      | PREVIOUS UPLOAD      |
| Add File(s)*                    | re: 100 MB<br>e: any |

#### Step 6: Locate the file, click on the file name and then click "Open"

| DSC00272                                | 3/2/2002 11:00 PM | JPG File     |
|-----------------------------------------|-------------------|--------------|
| DSC00273                                | 3/2/2002 11:02 PM | J