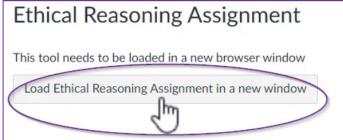

# Submitting a Student Learning and Licensure Assignment in Canvas Student Tip Sheet

### Step 1: Click on "Assignments"



#### Step 2: Click on the "Applicable Assignment Name"

(ask your instructor if you are unsure which assignment you are submitting)



# Step 3: Click on "Load Assignment in a new window"



## Step 4: Click on "Select File"



#### Step 5: Click on "Add File"

| Upload File<br>Fields marked wi | th * are required.   |
|---------------------------------|----------------------|
| LOCAL FILE                      | PREVIOUS UPLOAD      |
| Add File(s)*                    | re: 100 MB<br>e: any |

#### Step 6: Locate the file, click on the file name and then click "Open"

| DSC00272                                | 3/2/2002 11:00 PM | JPG File     |
|-----------------------------------------|-------------------|--------------|
| DSC00273                                | 3/2/2002 11:02 PM | JPG File     |
| Ethical Reasoning Assignment - J. Dix 🗧 | 7/19/2023 7:07 AM | Microsoft Wo |
| Ethical Reasoning Assignment - J. Dix   | ~ All Files       | ~            |
|