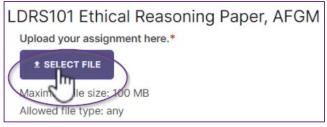

# Submitting a Student Learning and Licensure Assignment in Canvas Student Tip Sheet

### Step 1: Click on "Assignments"



#### Step 2: Click on the "Applicable Assignment Name"

(ask your instructor if you are unsure which assignment you are submitting)



# Step 3: Click on "Load Assignment in a new window"



## Step 4: Click on "Select File"



#### Step 5: Click on "Add File"

| Upload File<br>Fields marked wi | th * are required.   |
|---------------------------------|----------------------|
| LOCAL FILE                      | PREVIOUS UPLOAD      |
| Add File(s)*                    | re: 100 MB<br>e: any |

#### Step 6: Locate the file, click on the file name and then click "Open"

| DSC00272                                | 3/2/2002 11:00 PM | JPG File     |
|-----------------------------------------|-------------------|--------------|
| DSC00273                                | 3/2/2002 11:02 PM | JPG File     |
| Ethical Reasoning Assignment - J. Dix 🗧 | 7/19/2023 7:07 AM | Microsoft Wo |
| Ethical Reasoning Assignment - J. Dix   | ~ All Files       | ~            |
|                                         | Open